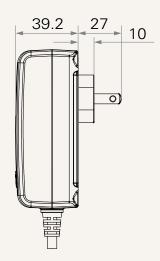

# TP8 series



### **Product Segments**

## Care Motion

Transformer type
Input voltage
Maximum output
Plug support
Color
IP rating
Certificate

Wall mount design

SMPS 100~240V AC 29V DC, 2.5A EU, USA, AUS, UK Black or grey up to IP66 CB\_ES/EN60601-1

CB, ES/EN60601-1, and IEC60601-1

compliant

#### **Drawing**

Dimensions with EU Plug (mm)







Dimensions with USA Plug (mm)







#### **Drawing**

Dimensions with AUS Plug (mm)







Dimensions with UK Plug (mm)







# **TP8** Ordering Key



TP8

Version: 20170506-E

| Plug                          | 1 = EU<br>2 = USA                                                                                                          |          | 3 = AUS<br>4 = UK                                                                                                                                                 |
|-------------------------------|----------------------------------------------------------------------------------------------------------------------------|----------|------------------------------------------------------------------------------------------------------------------------------------------------------