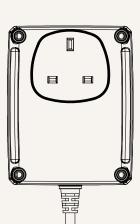

# TP8 series



### **Product Segments**

## Care Motion

Transformer type
Input voltage
Maximum output
Plug support
Color
IP rating
Certificate

Wall mount design

SMPS 100~240V AC 29V DC, 2.5A EU, USA, AUS, UK Black or grey up to IP66 CB\_ES/EN60601-1

CB, ES/EN60601-1, and IEC60601-1

compliant

#### **Drawing**

Dimensions with EU Plug (mm)







Dimensions with USA Plug (mm)







#### **Drawing**

Dimensions with AUS Plug (mm)







Dimensions with UK Plug (mm)







# **TP8** Ordering Key



TP8

Version: 20170506-E

| Plug                          | 1 = EU<br>2 = USA                                                                                                          |          | 3 = AUS<br>4 = UK                                                                                                                                                 |
|-------------------------------|----------------------------------------------------------------------------------------------------------------------------|----------|-------------------------------------------------------------------------------------------------------------------------------------------------------------------|
| Color                         | 1 = Black