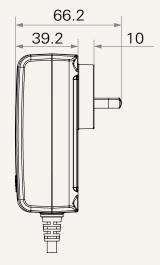

# TP8 series



### **Product Segments**

## Care Motion

Transformer type
Input voltage
Maximum output
Plug support
Color
IP rating
Certificate

Wall mount design

SMPS 100~240V AC 29V DC, 2.5A EU, USA, AUS, UK Black or grey up to IP66 CB\_ES/EN60601-1

CB, ES/EN60601-1, and IEC60601-1

compliant

#### **Drawing**

Dimensions with EU Plug (mm)







Dimensions with USA Plug (mm)







#### **Drawing**

Dimensions with AUS Plug (mm)







Dimensions with UK Plug (mm)







# **TP8** Ordering Key



TP8

Version: 20170506-E

| Plug                          | 1 = EU<br>2 = USA                                                                                                          |          | 3 = AUS<br>4 = UK                                                                                                                                                 |
|-------------------------------|----------------------------------------------------------------------------------------------------------------------------|----------|-------------------------------------------------------------------------------------------------------------------------------------------------------------------|
| Color                         | 1 = Bl