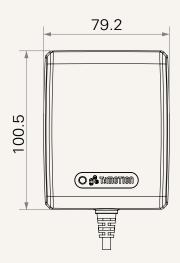

# TP8 series



### **Product Segments**

## Care Motion

Transformer type
Input voltage
Maximum output
Plug support
Color
IP rating
Certificate

Wall mount design

SMPS 100~240V AC 29V DC, 2.5A EU, USA, AUS, UK Black or grey up to IP66 CB\_ES/EN60601-1

CB, ES/EN60601-1, and IEC60601-1

compliant

#### **Drawing**

Dimensions with EU Plug (mm)







Dimensions with USA Plug (mm)







#### **Drawing**

Dimensions with AUS Plug (mm)







Dimensions with UK Plug (mm)







# **TP8** Ordering Key



TP8

Version: 20170506-E

| Plug                          | 1 = EU<br>2 = USA                                                                                                          |          | 3 = AUS<br>4 = UK                                                                                                                                                 |
|-------------------------------|----------------------------------------------------------------------------------------------------------------------------|----------|----------------------------------------------------------------------------------------------------------------------------------------------------