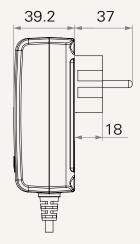

# TP8 series



### **Product Segments**

## Care Motion

Transformer type
Input voltage
Maximum output
Plug support
Color
IP rating
Certificate

Wall mount design

SMPS 100~240V AC 29V DC, 2.5A EU, USA, AUS, UK Black or grey up to IP66 CB\_ES/EN60601-1

CB, ES/EN60601-1, and IEC60601-1

compliant

#### **Drawing**

Dimensions with EU Plug (mm)







Dimensions with USA Plug (mm)







#### **Drawing**

Dimensions with AUS Plug (mm)







Dimensions with UK Plug (mm)







# **TP8** Ordering Key



TP8

Version: 20170506-E

| Plug                          | 1 = EU<br>2 = USA                                                                                                          |          | 3 = AUS<br>4 = UK                                                                                                                                                 |
|-------------------------------|----------------------------------------------------------------------------------------------------------------------------|----------|-----------------------------------------------------------------------------------------------------------------