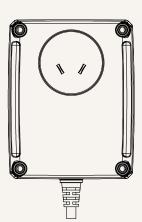

# TP8 series



### **Product Segments**

## Care Motion

Transformer type
Input voltage
Maximum output
Plug support
Color
IP rating
Certificate

Wall mount design

SMPS 100~240V AC 29V DC, 2.5A EU, USA, AUS, UK Black or grey up to IP66 CB\_ES/EN60601-1

CB, ES/EN60601-1, and IEC60601-1

compliant

#### **Drawing**

Dimensions with EU Plug (mm)







Dimensions with USA Plug (mm)







#### **Drawing**

Dimensions with AUS Plug (mm)







Dimensions with UK Plug (mm)







# **TP8** Ordering Key



TP8

Version: 20170506-E

| Plug                          | 1 = EU<br>2 = USA                                                                                                          |          | 3 = AUS<br>4 = UK                                                                                                                                                 |
|-------------------------------|----------------------------------------------------------------------------------------------------------------------------|----------|-------------------------------------------------------------------------------------------------------------------------------------------------------------------|
| Color                         | 1 = Blac