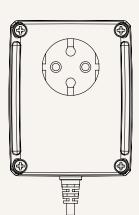

# TP8 series



### **Product Segments**

## Care Motion

Transformer type
Input voltage
Maximum output
Plug support
Color
IP rating
Certificate

Wall mount design

SMPS 100~240V AC 29V DC, 2.5A EU, USA, AUS, UK Black or grey up to IP66 CB\_ES/EN60601-1

CB, ES/EN60601-1, and IEC60601-1

compliant

#### **Drawing**

Dimensions with EU Plug (mm)







Dimensions with USA Plug (mm)







#### **Drawing**

Dimensions with AUS Plug (mm)







Dimensions with UK Plug (mm)







# **TP8** Ordering Key



TP8

Version: 20170506-E

| Plug                          | 1 = EU<br>2 = USA                                                                                                          |          | 3 = AUS<br>4 = UK                                                                                                                                                 |
|-------------------------------|----------------------------------------------------------------------------------------------------------------------------|----------|-------------------------------------------------------------------------------------------------------------------