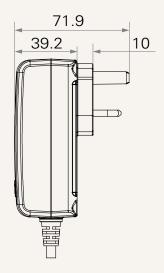

# TP8 series



### **Product Segments**

## Care Motion

Transformer type
Input voltage
Maximum output
Plug support
Color
IP rating
Certificate

Wall mount design

SMPS 100~240V AC 29V DC, 2.5A EU, USA, AUS, UK Black or grey up to IP66 CB\_ES/EN60601-1

CB, ES/EN60601-1, and IEC60601-1

compliant

#### **Drawing**

Dimensions with EU Plug (mm)







Dimensions with USA Plug (mm)







#### **Drawing**

Dimensions with AUS Plug (mm)







Dimensions with UK Plug (mm)







# **TP8** Ordering Key



TP8

Version: 20170506-E

| Plug                          | 1 = EU<br>2 = USA                                                                                                          |          | 3 = AUS<br>4 = UK                                                                                                                                                 |
|-------------------------------|----------------------------------------------------------------------------------------------------------------------------|----------|-------------------------------------------------------------------------------------------------------------------------------------------------------------------|
| Color                         | 1 = Black