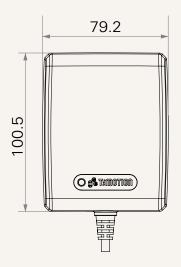

# TP8 series



### **Product Segments**

## Care Motion

Transformer type
Input voltage
Maximum output
Plug support
Color
IP rating
Certificate

Wall mount design

SMPS 100~240V AC 29V DC, 2.5A EU, USA, AUS, UK Black or grey up to IP66 CB\_ES/EN60601-1

CB, ES/EN60601-1, and IEC60601-1

compliant

#### **Drawing**

Dimensions with EU Plug (mm)







Dimensions with USA Plug (mm)







#### **Drawing**

Dimensions with AUS Plug (mm)







Dimensions with UK Plug (mm)







# **TP8** Ordering Key



TP8

Version: 20170506-E

| Plug                          | 1 = EU<br>2 = USA                                                                                                          |          | 3 = AUS<br>4 = UK                                                                                                                                                 |
|-------------------------------|----------------------------------------------------------------------------------------------------------------------------|----------|-------------------------------------------------------------------------------------------------------------------------------------------------------------------|
| Color                         | 1 =