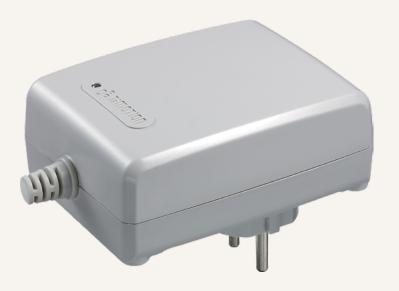

## Care Motion

Transformer type
Input voltage
Maximum output
Plug support
Color
IP rating
Certificate

Wall mount design

SMPS 100~240V AC 29V DC, 2.5A EU, USA, AUS, UK Black or grey up to IP66 CB\_ES/EN60601-1