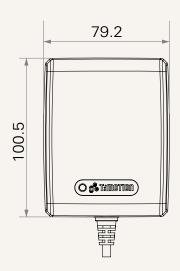

# TP8 series



### **Product Segments**

## Care Motion

Transformer type
Input voltage
Maximum output
Plug support
Color
IP rating
Certificate

Wall mount design

SMPS 100~240V AC 29V DC, 2.5A EU, USA, AUS, UK Black or grey up to IP66 CB\_ES/EN60601-1

CB, ES/EN60601-1, and IEC60601-1

compliant

#### **Drawing**

Dimensions with EU Plug (mm)







Dimensions with USA Plug (mm)







#### **Drawing**

Dimensions with AUS Plug (mm)







Dimensions with UK Plug (mm)







# **TP8** Ordering Key



TP8

Version: 20170506-E

| Plug                          | 1 = EU<br>2 = USA                                                                                                          |          | 3 = AUS<br>4 = UK                                                                                                                                                 |
|-------------------------------|----------------------------------------------------------------------------------------------------------------------------|----------|-------------------------------------------------------------------------------------------------------------------------------------------------------------------|
| Color                         | 1 = Black