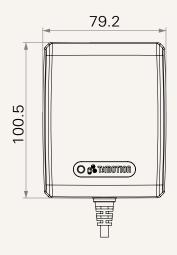

# TP8 series



### **Product Segments**

## Care Motion

Transformer type
Input voltage
Maximum output
Plug support
Color
IP rating
Certificate

Wall mount design

SMPS 100~240V AC 29V DC, 2.5A EU, USA, AUS, UK Black or grey up to IP66 CB\_ES/EN60601-1

CB, ES/EN60601-1, and IEC60601-1

compliant

#### **Drawing**

Dimensions with EU Plug (mm)







Dimensions with USA Plug (mm)







#### **Drawing**

Dimensions with AUS Plug (mm)







Dimensions with UK Plug (mm)







# **TP8** Ordering Key



TP8

Version: 20170506-E

| Plug                          | 1 = EU<br>2 = USA                                                                                                          |          | 3 = AUS<br>4 = UK                                                                                                                                                 |
|-------------------------------|----------------------------------------------------------------------------------------------------------------------------|----------|---------------------------------------------------------------------------------------------------------------